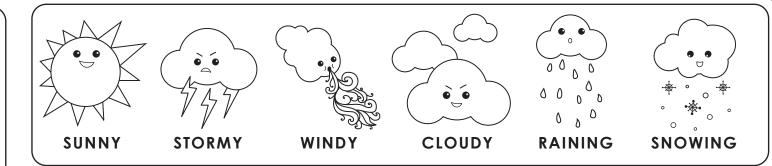

|                                                    | 1,  |              |              | ONDAY TUESDAY WEDNESDAY THURS              |
|----------------------------------------------------|-----|--------------|--------------|--------------------------------------------|
|                                                    |     | Date:        | Date:        | e: Date: Date:                             |
| emperature: Temperature: Temperature: Temperature: | : T | Temperature: | Temperature: | perature: Temperature: Temperature: Temper |
| Weather: Weather: Weather:                         | \   | Weather:     | Weather:     | ather: Weather: Weather Weather            |
|                                                    |     |              |              |                                            |